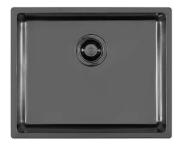

### Sink KE R15 Gun Metal

Flush-mount | Top-mount Kitchen Sinks Code: 2155 056

#### DETAILS

| Edge/Installation Type | Flush-mount   Top-mount  |
|------------------------|--------------------------|
| Material               | AISI 304 stainless steel |
| Texture                | Foster brushed           |
| Finish                 | PVD                      |
| Coloring               | Gun Metal                |
| Base                   | 60 cm                    |
| Dimensions             | 540 x 440 mm             |
| Bowl dimension         | 500 x 400 mm             |
| Width                  | 54 cm                    |