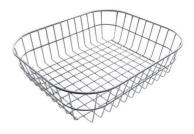

#### **OPTIONAL ACCESSORIES**

**Cestello inox** 8612 000

Glass chopping board 8631 300

HDPE Chopping board 8657 001

HPDE Twin chopping board 8644 101

Stainless steel plate rack 8100 303 \* only in combination with the accessory 8644 101

\* only in combination with the accessory 8644 101

Stainless steel basket 8611 000

Stainless steel perforated tray

8151 000

\* only in combination with the accessory 8644 101

Stainless steel perforated tray PVD Copper 8151 008