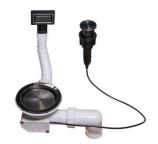

#### **OPTIONAL AUTOMATIC WASTE FITTINGS**

Gun Metal automatic waste fitting -PG 8407 110

Space Push Gun Metal automatic waste fitting - PO 8407 120