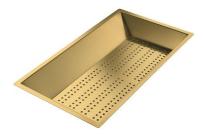

Stainless steel perforated tray PVD Gold 8151 009

Stainless steel perforated tray PVD Gun Metal 8151 006