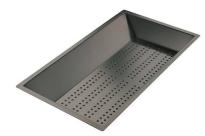

\* only in combination with the accessory 8644 101

Stainless steel basket 8611 000

Stainless steel perforated tray

8151 000

\* only in combination with the accessory 8644 101

Stainless steel perforated tray PVD Copper 8151 008

Stainless steel perforated tray PVD Gold 8151 009

Stainless steel perforated tray PVD Gun Metal 8151 006